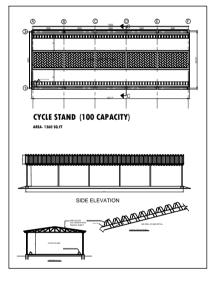

## PROPOSED CYCLE SHED

| CLIENT : JEPC                                                      |                                                                                                                                                                                                                            |
|--------------------------------------------------------------------|----------------------------------------------------------------------------------------------------------------------------------------------------------------------------------------------------------------------------|
| PROJ.TITLE :                                                       |                                                                                                                                                                                                                            |
| SCHOOL BUILDII<br>MODEL SCHOOL , A1                                |                                                                                                                                                                                                                            |
| AT MAUJA -<br>KHATA NO<br>WARD NO-<br>JHARKHAN                     | PLOT NO<br>THANA NO<br>DIST- GODDA,<br>ID.                                                                                                                                                                                 |
| AREA CALCULATION                                                   |                                                                                                                                                                                                                            |
| PLOT AREA = 157282 SQFT (3.6 ACRE)                                 |                                                                                                                                                                                                                            |
| TOTAL BUILT UP AREA OF MULTIPURPOSE HALL                           | AREA <u>- 6719.0 SQ.FT</u>                                                                                                                                                                                                 |
| TOTAL BUILT UP AREA OF MAIN GATE                                   | AREA- 197.0 SQ.FT                                                                                                                                                                                                          |
| TOTAL BUILT UP AREA OF CYCLE SHED                                  | AREA- 1360.0 SQ.FT                                                                                                                                                                                                         |
| TOTAL BUILT UP AREA OF ACADEMIC BLOCK                              | AREA- <b>35000.0</b> SQ.FT                                                                                                                                                                                                 |
| TOTAL BUILT UP AREA- <b>43276</b> .0 SQ.FT                         |                                                                                                                                                                                                                            |
| The Creator<br>an apex to of<br>architects, engineers & developers | S PRAGATI NIWAS (1st FLOOR )<br>PRAGATI ENCLAVE<br>(OPP. TRINITY APARTMENT)<br>BYE PASS ROAD, DIBADIH, DORANDA,<br>RANCHI JHARKHAND - 834002<br>PH: +91 90 31000790,<br>PH: +91 92 34679246<br>Email: arunranchi@gmail.com |