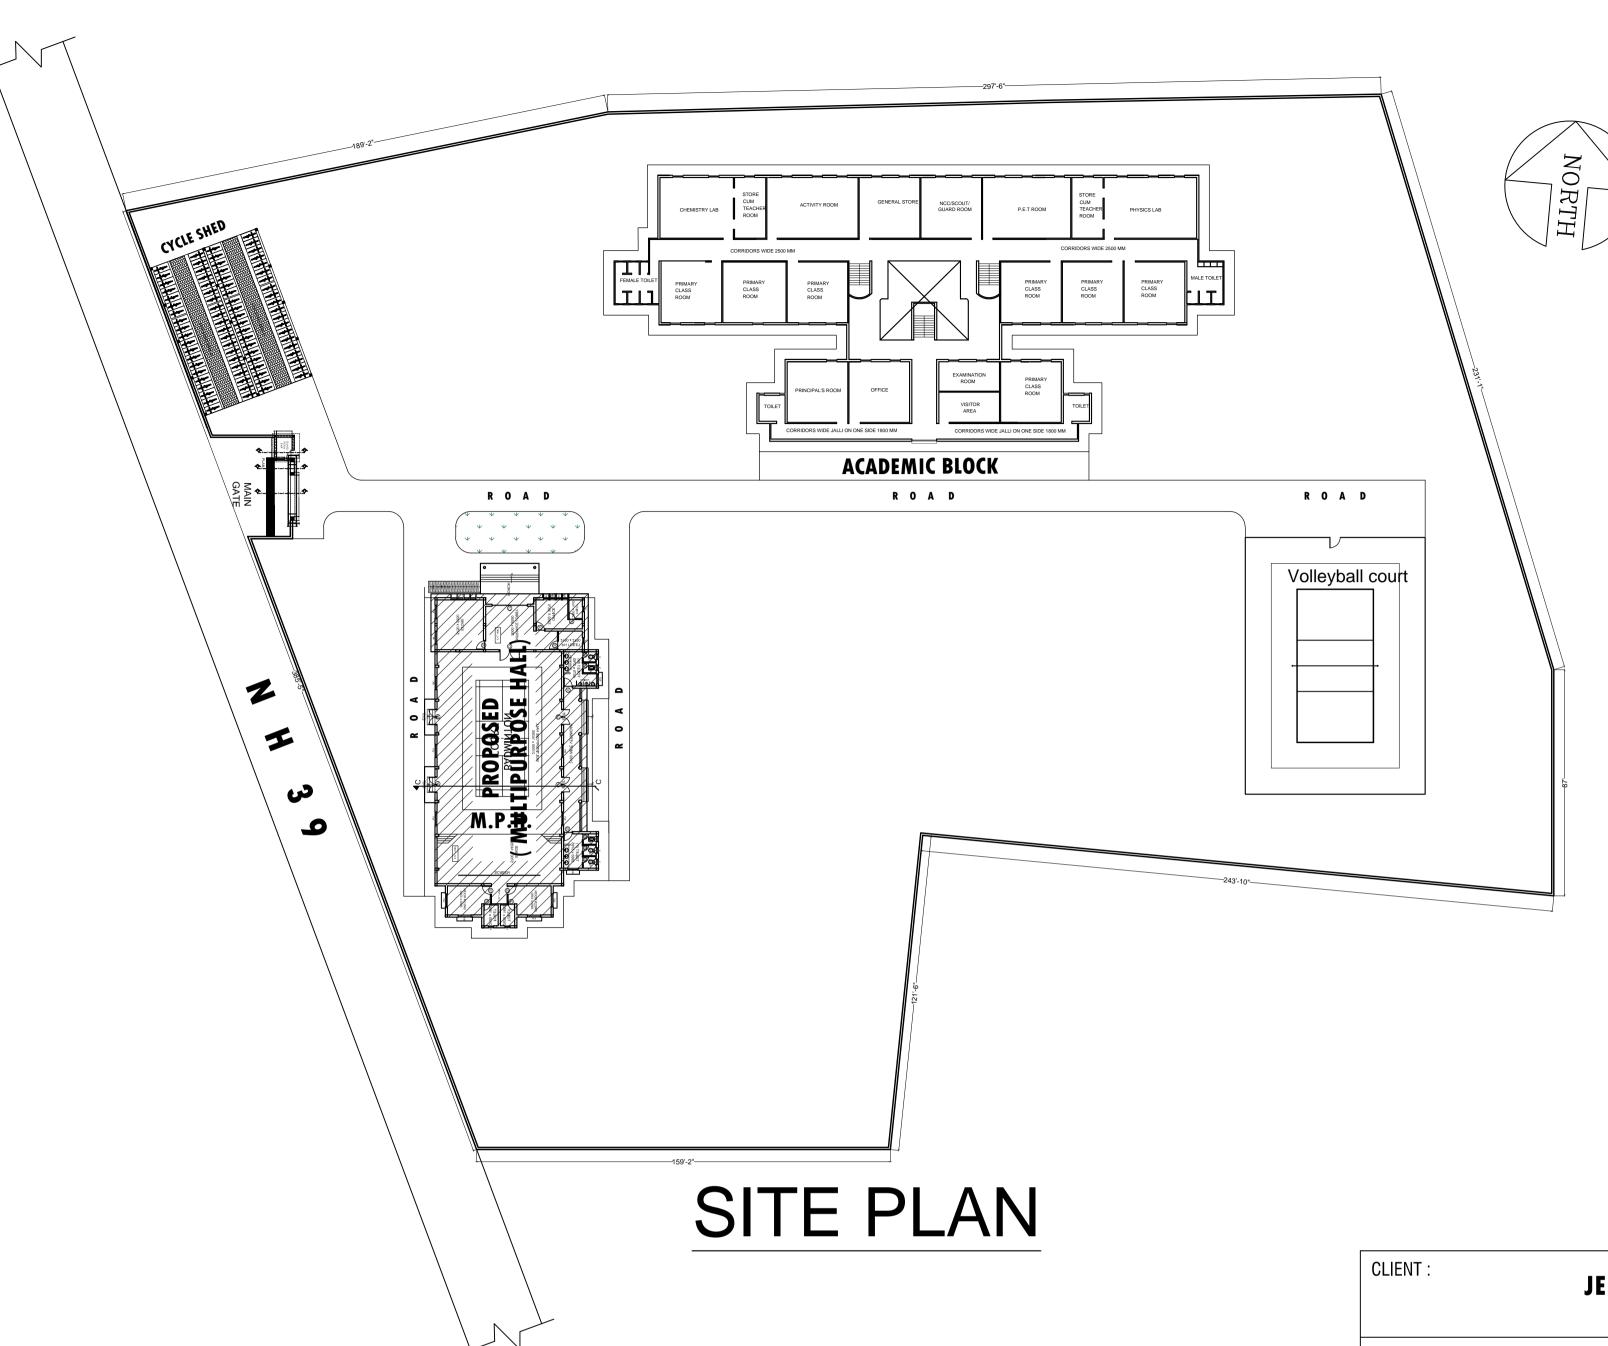

## EXISTING ACADEMIC BLOCK

## PROPOSED MAIN GATE

## PROPOSED CYCLE SHED

| CLIENT : JEPC                                                      |                                                                                                                                                                                                                            |
|--------------------------------------------------------------------|----------------------------------------------------------------------------------------------------------------------------------------------------------------------------------------------------------------------------|
| PROJ.TITLE :                                                       |                                                                                                                                                                                                                            |
| SCHOOL BUILDII<br>MODEL SCHOOL , A1                                |                                                                                                                                                                                                                            |
| AT MAUJA -<br>KHATA NO<br>WARD NO-<br>JHARKHAN                     | PLOT NO<br>THANA NO<br>DIST- GODDA,<br>ID.                                                                                                                                                                                 |
| AREA CALCULATION                                                   |                                                                                                                                                                                                                            |
| PLOT AREA = 157282 SQFT (3.6 ACRE)                                 |                                                                                                                                                                                                                            |
| TOTAL BUILT UP AREA OF MULTIPURPOSE HALL                           | AREA <u>- 6719.0 SQ.FT</u>                                                                                                                                                                                                 |
| TOTAL BUILT UP AREA OF MAIN GATE                                   | AREA- 197.0 SQ.FT                                                                                                                                                                                                          |
| TOTAL BUILT UP AREA OF CYCLE SHED                                  | AREA- 1360.0 SQ.FT                                                                                                                                                                                                         |
| TOTAL BUILT UP AREA OF ACADEMIC BLOCK                              | AREA- <b>35000.0</b> SQ.FT                                                                                                                                                                                                 |
| TOTAL BUILT UP AREA- <b>43276</b> .0 SQ.FT                         |                                                                                                                                                                                                                            |
| The Creator<br>an apex to of<br>architects, engineers & developers | S PRAGATI NIWAS (1st FLOOR )<br>PRAGATI ENCLAVE<br>(OPP. TRINITY APARTMENT)<br>BYE PASS ROAD, DIBADIH, DORANDA,<br>RANCHI JHARKHAND - 834002<br>PH: +91 90 31000790,<br>PH: +91 92 34679246<br>Email: arunranchi@gmail.com |