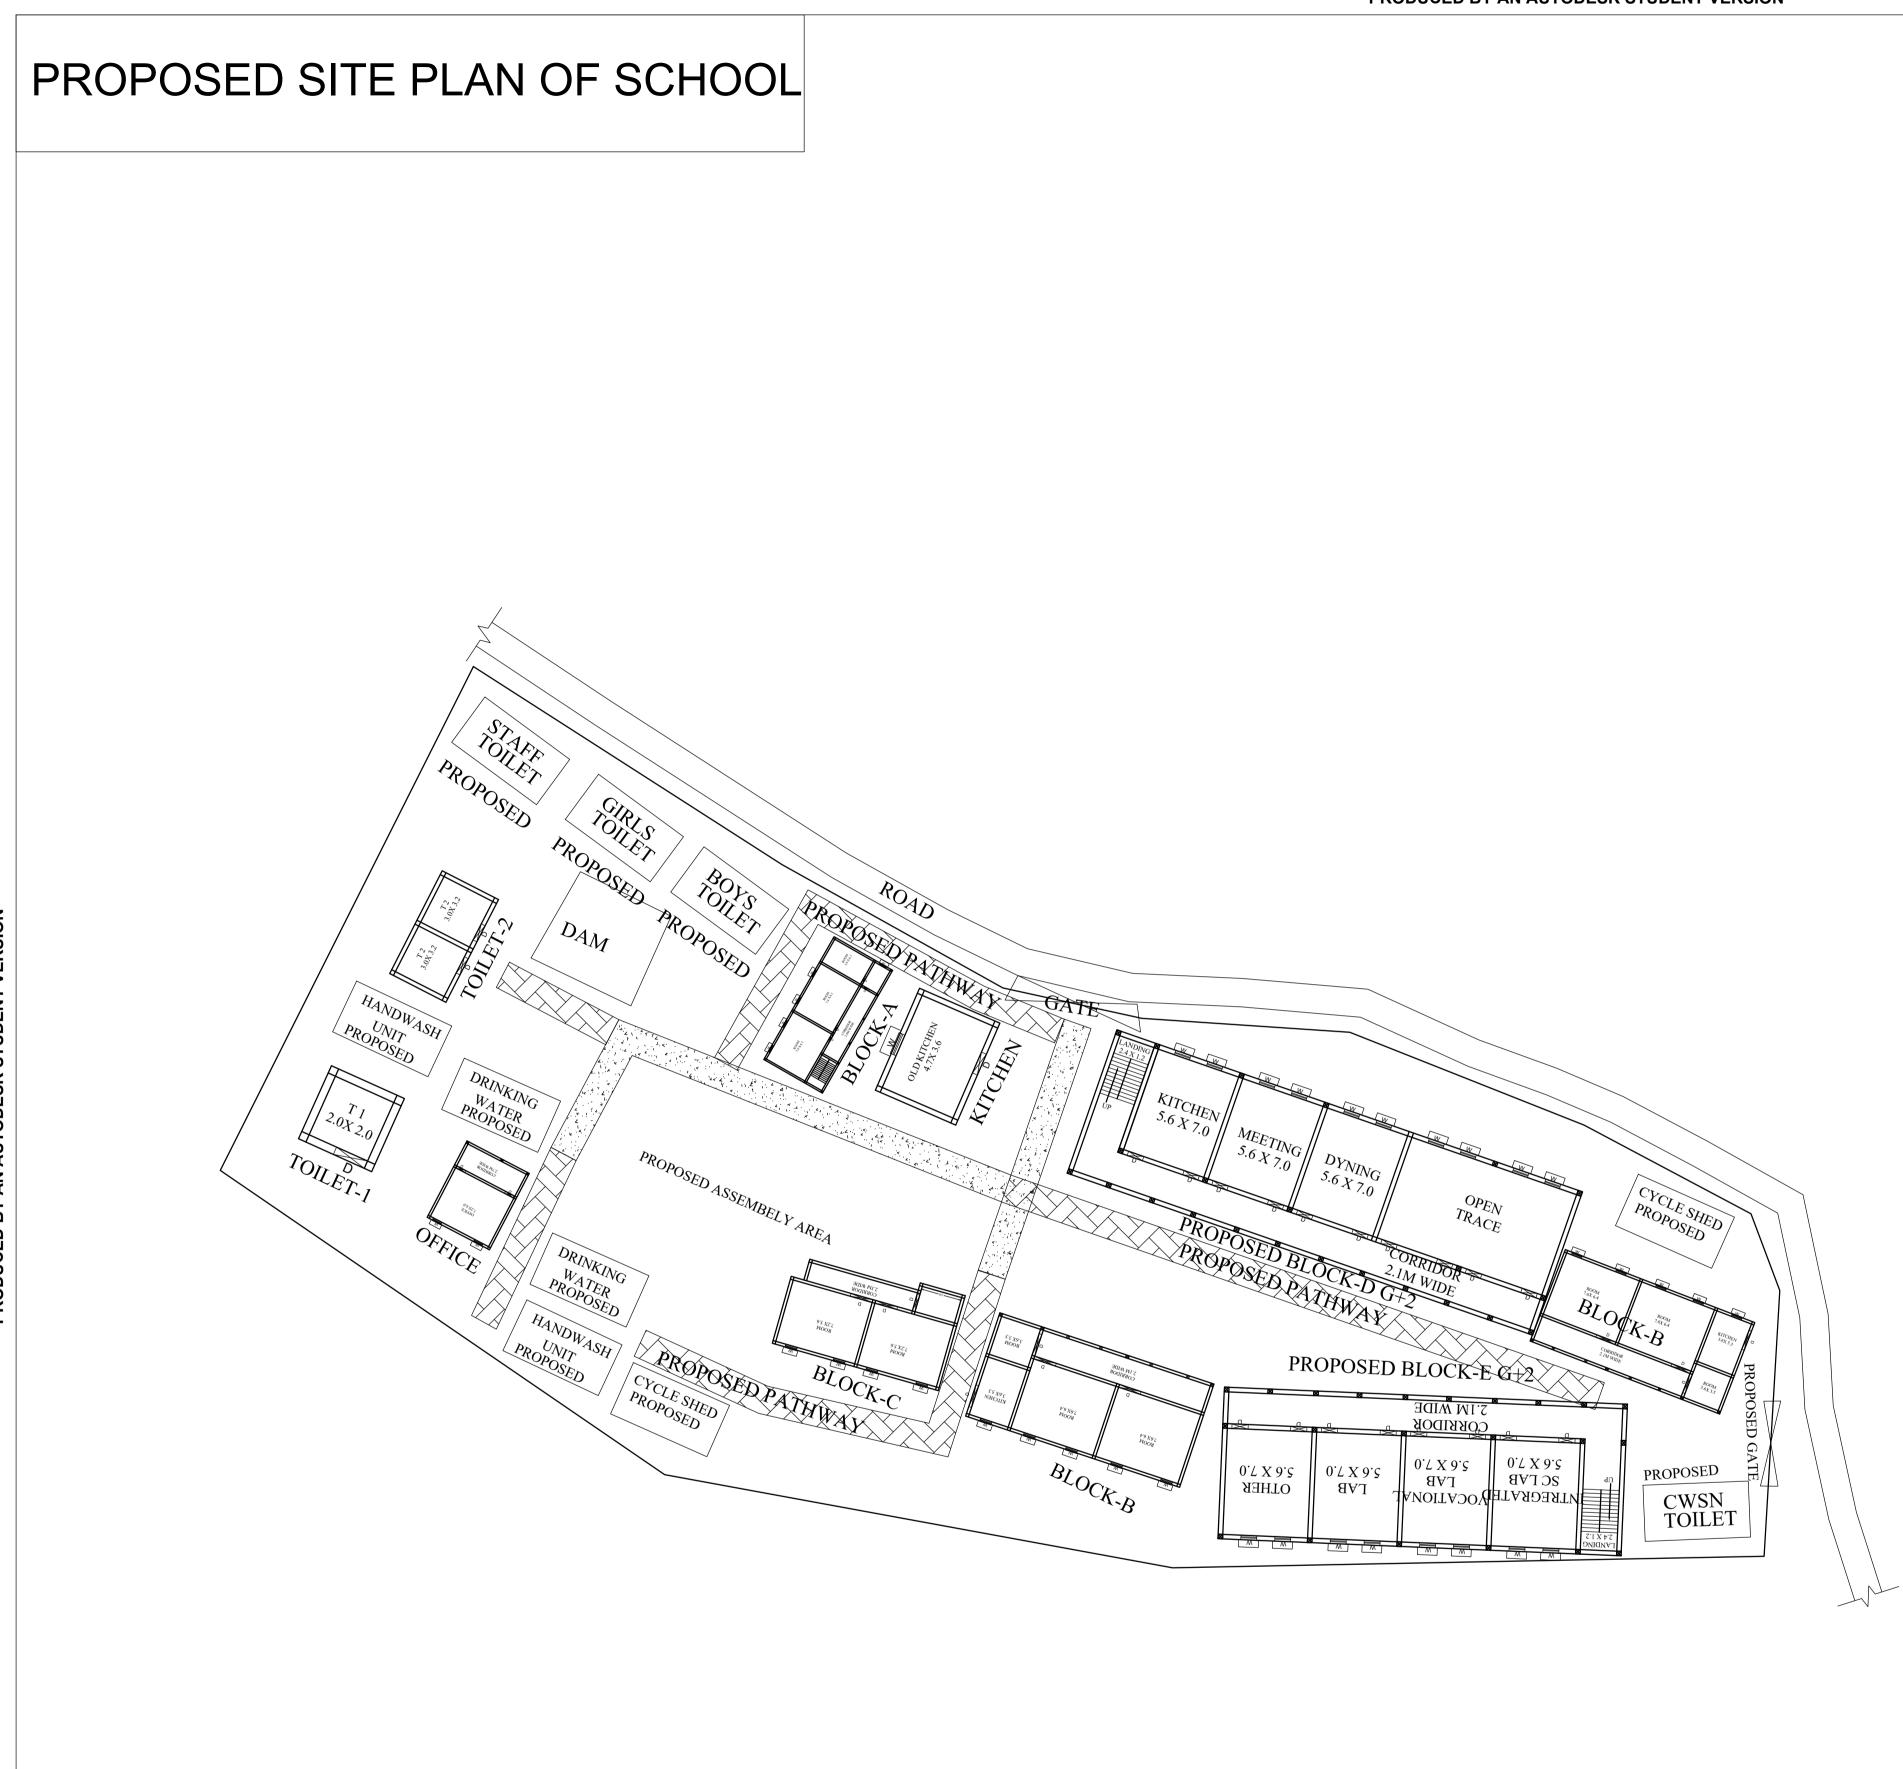

## LEGENDS

| BLOCK NAME        | AREA       | TYPE          |
|-------------------|------------|---------------|
| BLOCK - A         | 358.00 SQM | G +1<br>FLOOR |
| BLOCK - B         | 189.00 SQM | G FLOOR       |
| BLOCK- C          | 121.00 SQM | G FLOOR       |
| TOILET-1          | 7.00 SQM   | G FLOOR       |
| TOILET-2          | 25.00 SQM  | G FLOOR       |
| OLD<br>BUILDING-1 | 142.00 SQM | G FLOOR       |
| OLD<br>BUILDING-2 | 60.00 SQM  | G FLOOR       |
| OFFICE            | 72.00 SQM  | G FLOOR       |
| KITCHEN           | 21.00 SQM  | G FLOOR       |
|                   |            |               |