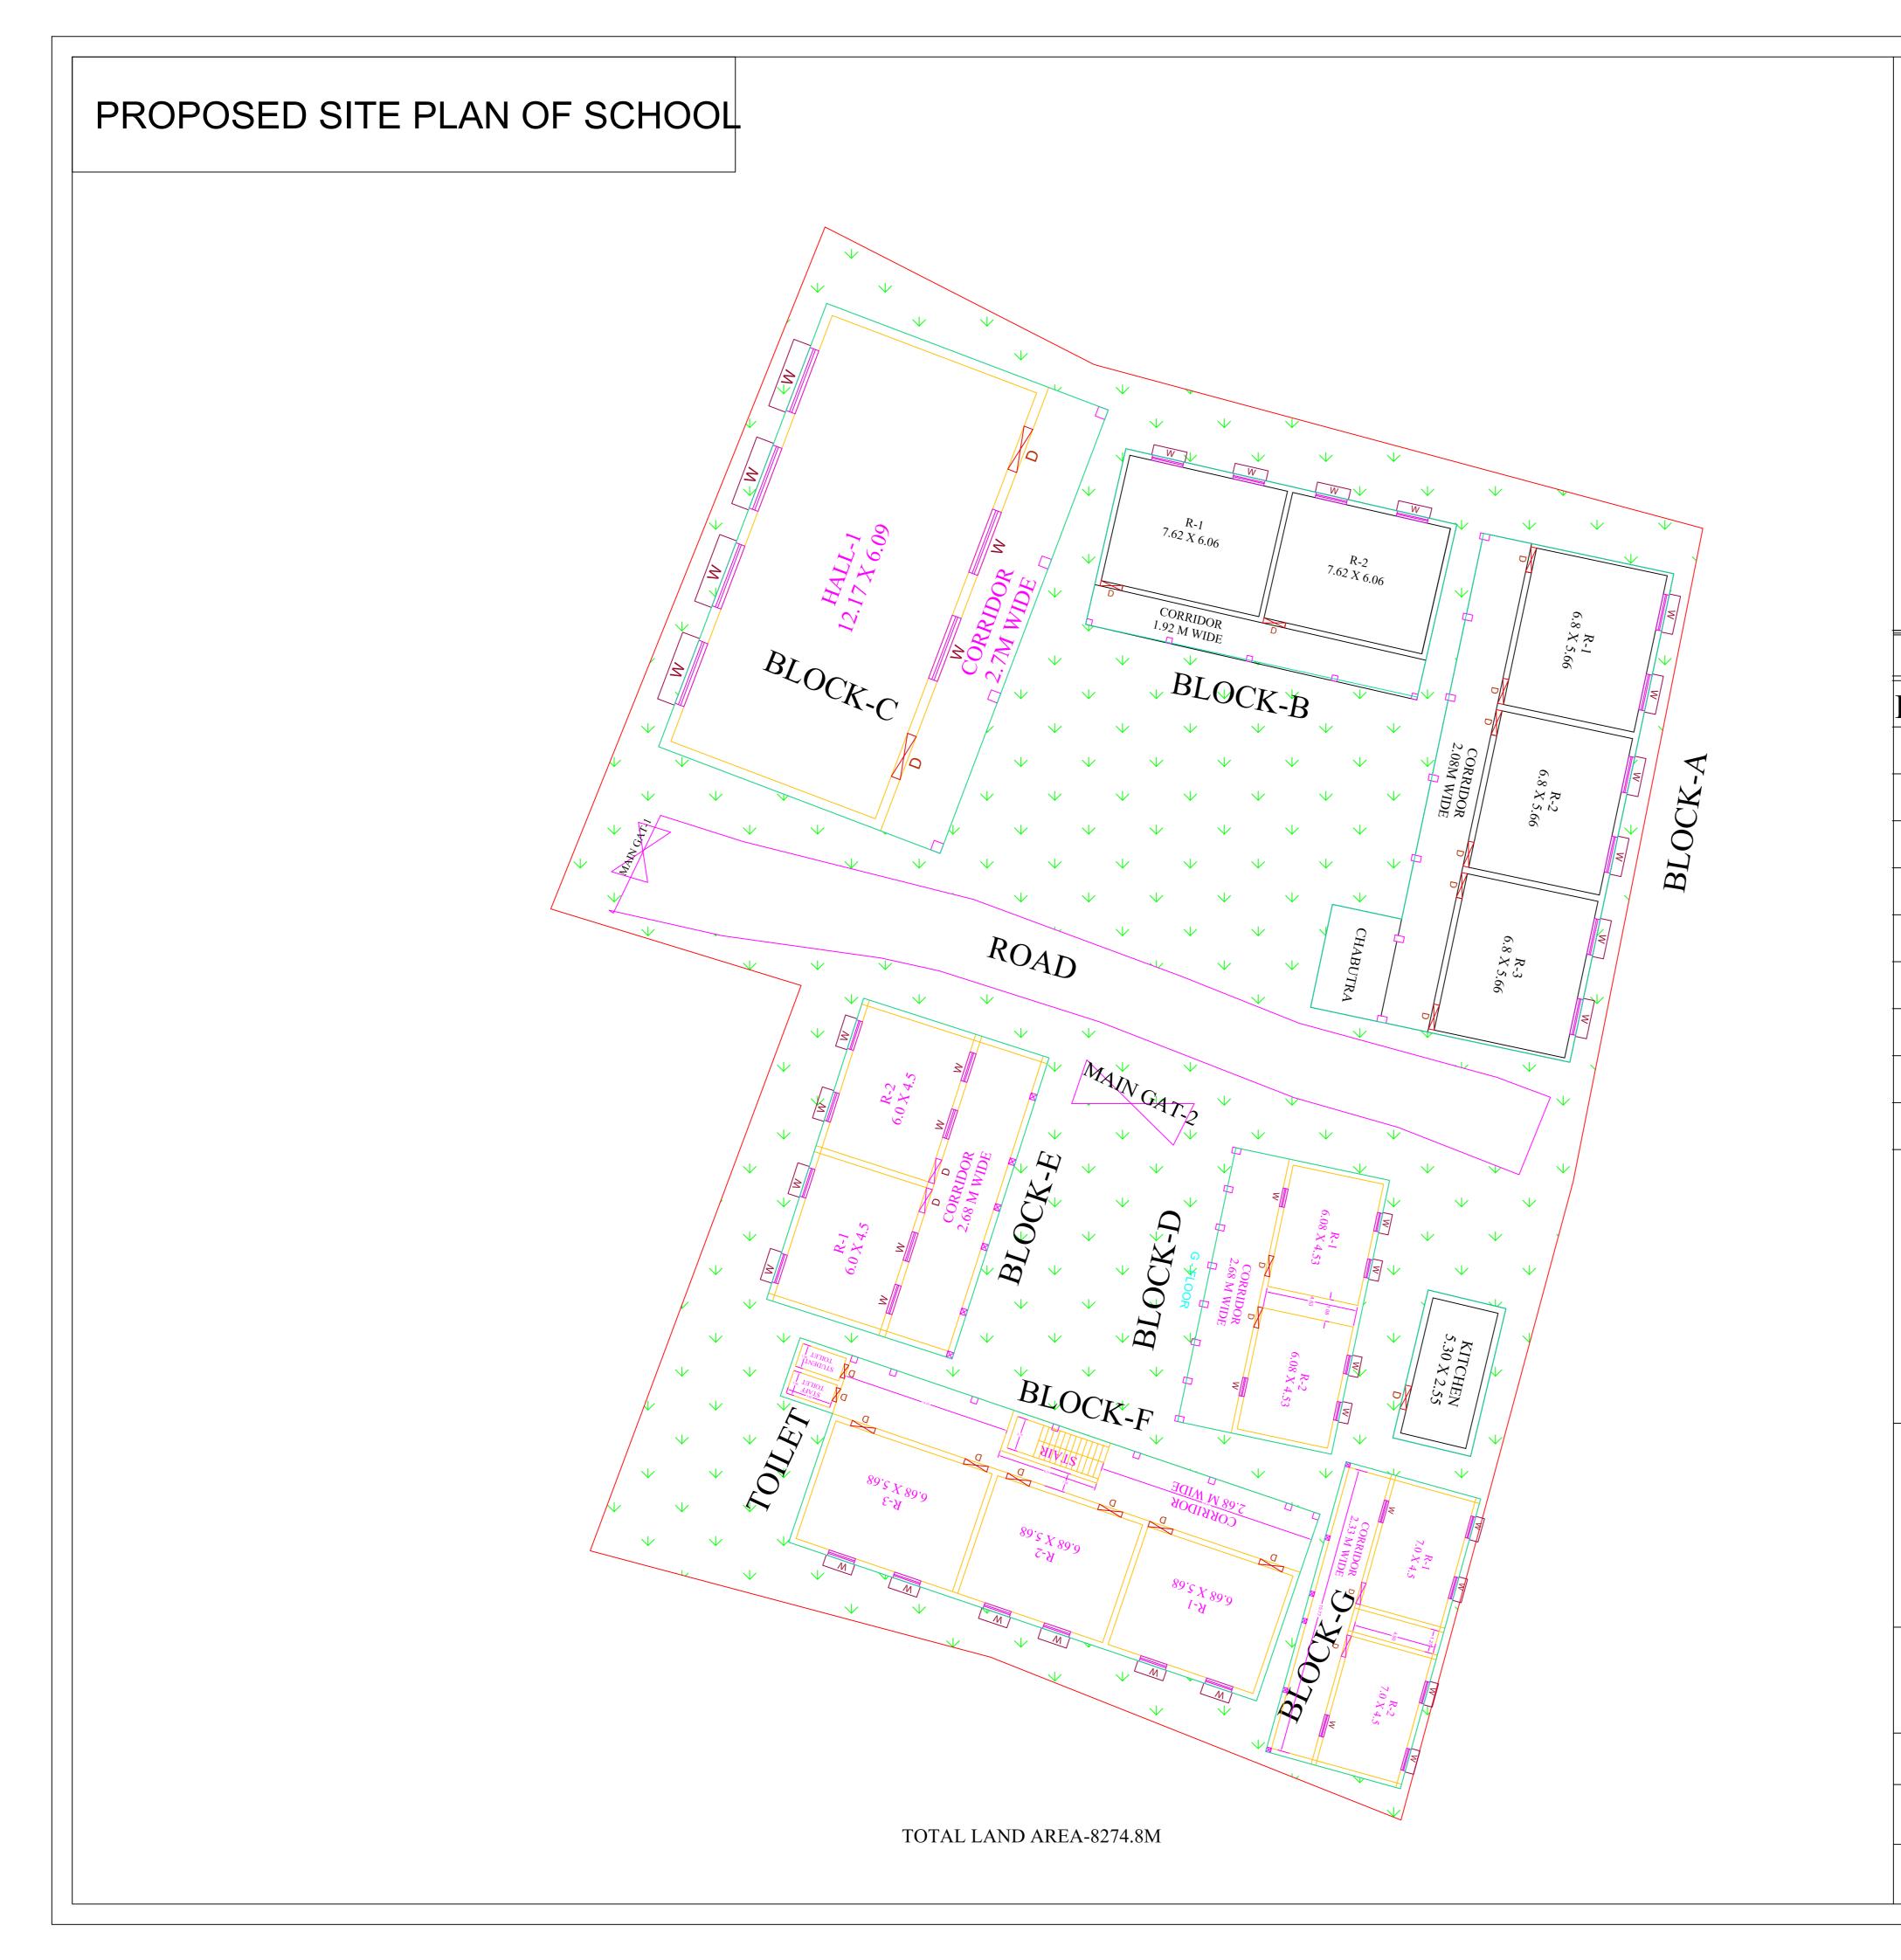

| LEGENDS  |            |            |           |
|----------|------------|------------|-----------|
| BLOCK NO | BLOCK NAME | AREA(In m) | TYPE      |
| 1        | BLOCK - A  | 188.2      | G. FLOOR  |
| 2        | BLOCK - B  | 135.7      | G. FLOOR  |
| 3        | BLOCK - C  | 101.9      | G. FLOOR  |
| 4        | BLOCK - D  | 106.0      | G. FLOOR  |
| 5        | BLOCK - E  | 100.1      | G. FLOOR  |
| 6        | BLOCK - F  | 358.4      | G+1 FLOOR |
| 7        | BLOCK - G  | 122.8      | G. FLOOR  |
| 8        | KITCHEN    | 17.7       | G. FLOOR  |
| 9        | TOILET     | 6.4        | G. FLOOR  |

## CONSULTANT:

MaRS Planning & Engineering Services Pvt. Ltd. 287/C Yash Padm Beside Hill Top Motors Ashok Nagar, Ranchi- 834002, Jharkhand, India.

Jharkhand@marsconsultancy.com

SCHOOL NAME: UPG RAJKIYAKRIT HIGH SCHOOL GHATIYARI

DISTRICT : - BOKARO

BLOCK:-CHANDRAPURA

FORWARDED BY: MaRS